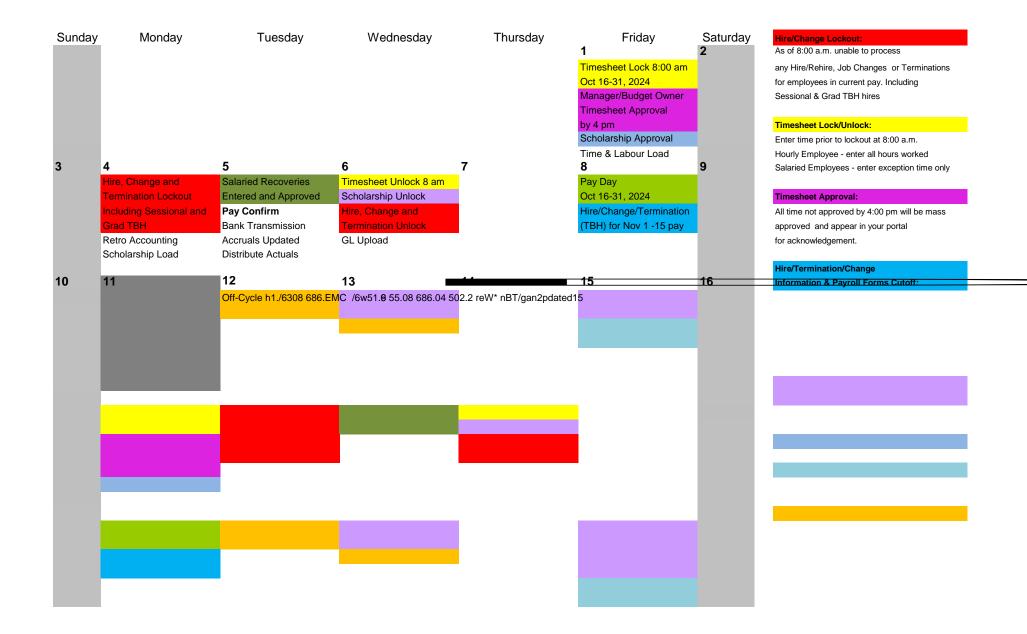

#### Hire/Change Lockout:

As of 8:00 a.m. unable to process any Hire/Rehire, Job Changes or Terminations for employees in current pay. Including Sessional & Grad TBH hires

### Timesheet Lock/Unlock:

Enter time prior to lockout at 8:00 a.m. Hourly Employee - enter all hours worked Salaried Employees - enter exception time only

## Timesheet Approval:

All time not approved by 4:00 pm will be mass approved and appear in your portal for acknowledgement.

## Hire/Termination/Change

Information & Payroll Forms Cutoff:

All approvals must be complete on Hires, Terms and Job Changes prior to 4:30, not just initiated as of this date. (TBH = Template Base Hire) excluded Sessional & Grad TBH's

# Scholarship/Award Post/Parking/

Donations &Campus Rec Deadline/Lock

Entering must be complete by end of day.

Scholarship Approval - 4:00 pm

HR PPS (People P EMC /P & g0 G21 178.5(H)]TJI

| Sunday | Monday                                                                                                                 | Tuesday<br>1                                                                                                                | Wednesday<br>2                                                                                                         | Thursday<br><b>3</b>                                                                                                      | Friday<br><b>4</b>                                                                                                                              | Saturday<br>5 |
|--------|------------------------------------------------------------------------------------------------------------------------|-----------------------------------------------------------------------------------------------------------------------------|------------------------------------------------------------------------------------------------------------------------|---------------------------------------------------------------------------------------------------------------------------|-------------------------------------------------------------------------------------------------------------------------------------------------|---------------|
|        |                                                                                                                        | Timesheet Lock 8:00 am<br>Sept 16-30, 2024<br>Manager/Budget Owner<br>Timesheet Approval<br>by 4 pm<br>Scholarship Approval | Hire, Change and<br>Termination Lockout<br>Including Sessional and<br>Grad TBH<br>Retro Accounting<br>Scholarship Load | Salaried Recoveries<br>Entered and Approved<br>Pay Confirm<br>Bank Transmission<br>Accruals Updated<br>Distribute Actuals | Timesheet Unlock 8 am         Scholarship Unlock         Hire, Change and         Termination Unlock         GL Upload                          |               |
| 6      | 7                                                                                                                      | Time & Labour Load<br><b>8</b>                                                                                              | 9                                                                                                                      | 10                                                                                                                        | 11                                                                                                                                              | 12            |
|        |                                                                                                                        |                                                                                                                             |                                                                                                                        | Pay Day<br>Sept 16-30, 2024<br>Hire/Change/Termination<br>(TBH) for Oct 1-15 pay                                          | Off-Cycle Request<br>Dealine at 4pm                                                                                                             |               |
| 13     | 14                                                                                                                     | 15                                                                                                                          | 16                                                                                                                     | 17                                                                                                                        | 18                                                                                                                                              | 19            |
|        | Thanksgiving Day                                                                                                       | Scholarship Entry                                                                                                           |                                                                                                                        | Award Post<br>Deadline for October<br>HR PPS Retro Deadline<br>by end of day                                              | Timesheet Lock 8:00 am<br>Oct 1-15, 2024<br>Manager/Budget Owner<br>Timesheet Approval<br>by 4 pm<br>Scholarship Approval<br>Time & Labour Load |               |
| 20     | 21                                                                                                                     | 22                                                                                                                          | 23                                                                                                                     | 24                                                                                                                        | <b>25</b>                                                                                                                                       | 26            |
|        | Hire, Change and<br>Termination Lockout<br>Including Sessional and<br>Grad TBH<br>Retro Accounting<br>Scholarship Load | Salaried Recoveries<br>Entered and Approved<br>Pay Confirm<br>Bank Transmission<br>Accruals Updated<br>Distribute Actuals   | Timesheet Unlock 8 am<br>Scholarship Unlock<br>Hire, Change and<br>Termination Unlock<br>GL Upload                     |                                                                                                                           | Pay Day<br>Oct 1-15, 2024<br>Hire/Change/Termination<br>(TBH) for Oct 16-31 pay                                                                 |               |
| 27     | 28                                                                                                                     | 29                                                                                                                          | 30                                                                                                                     | 31                                                                                                                        |                                                                                                                                                 |               |
|        | Off-Cycle Request                                                                                                      | Missed Scholarship                                                                                                          |                                                                                                                        | Parking/Donations,                                                                                                        |                                                                                                                                                 |               |