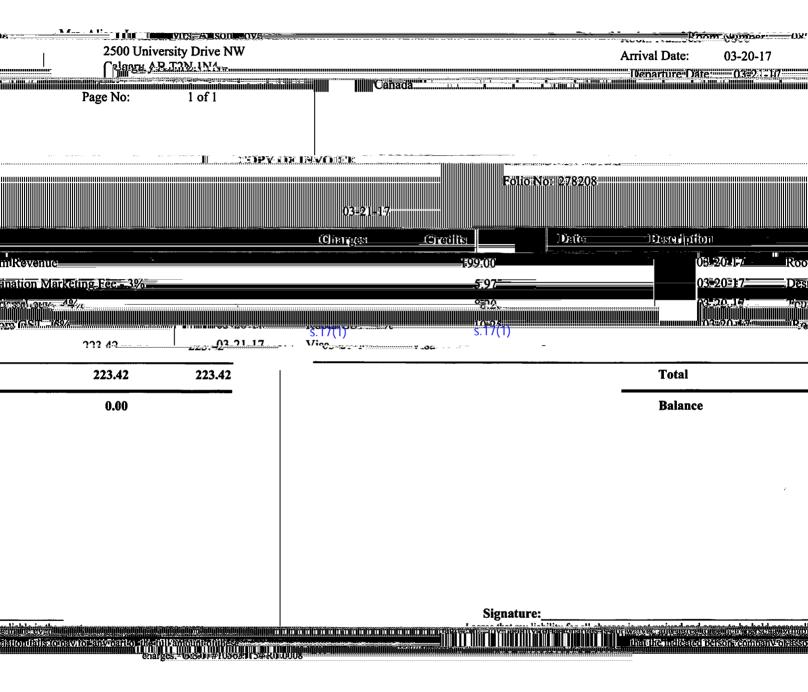

| 5        |          |        |        |          |  |  |  |
|----------|----------|--------|--------|----------|--|--|--|
| Airfare* | Hotel    | Meals  | Other  | Total    |  |  |  |
| \$350.96 | \$223.42 | \$0.00 | \$0.00 | \$704.38 |  |  |  |